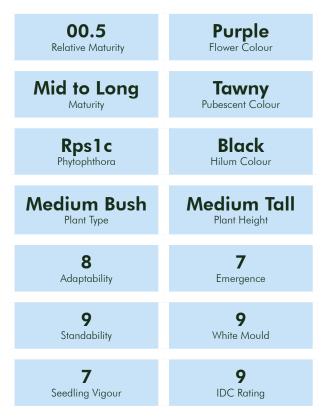

### **Characteristics**

Rating Scale: 1-2 Poor, 3-4 Fair, 5-6 Good, 7-8 Very Good, 9-10 Excellent