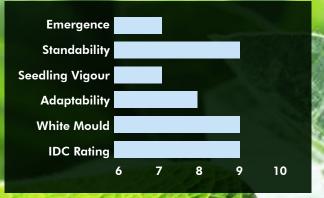

### **Characteristics**

Rating Scale: 1-2 Poor, 3-4 Fair, 5-6 Good, 7-8 Very Good, 9-10 Excellent